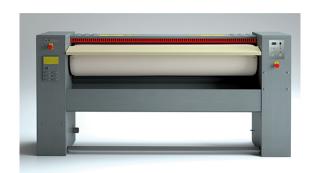

## AUTOMATIC ROLLER IRONER WITH ROLLER SPEED CONTROL + VACUUM + NOMEX FABRIC, Ø 300X2000 MM S-200/30 AV

Ref: 0912.12.013 Grandimpianti

Specially-processed aluminum basin that ensures long life and energy conservation.

Roller supported by bearings.

Front loader use: The ironer can be installed against a wall.

Finger safety band protects the user in case of mismanouver.

Electronic control unit that monitor all machine running parameters and optimizes performance and energy consumption.

Safety thermostat avoids undesirable overheating.

Wide pedal for press movement control.

Manual device for lifting the basin in power down events.

Automatic press operation.

V = Roller speed control.

AV = Roller speed control + vacuum + Nomex fabric.

AVL = Roller speed control + vacuum + Nomex fabric and Maxpress coating.

| Net weight           | 294 kg           |
|----------------------|------------------|
| Packaging dimensions | 585x2670x1290 mm |
| Gross weight         | 350 kg           |