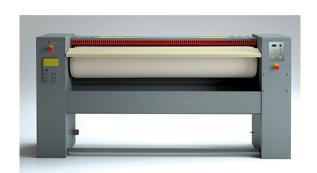

## AUTOMATIC ROLLER IRONER WITH ROLLER SPEED CONTROL + VACUUM + NOMEX FABRIC, Ø 300X1600 MM S-160/30 AV

Ref: 0912.12.012 Grandimpianti

Specially-processed aluminum basin that ensures long life and energy conservation.

Roller supported by bearings.

Front loader use: The ironer can be installed against a wall.

Finger safety band protects the user in case of mismanouver.

Electronic control unit that monitor all machine running parameters and optimizes performance and energy consumption.

Safety thermostat avoids undesirable overheating.

Wide pedal for press movement control.

Manual device for lifting the basin in power down events.

Automatic press operation.

V = Roller speed control.

AV = Roller speed control + vacuum + Nomex fabric.

AVL = Roller speed control + vacuum + Nomex fabric and Maxpress coating.

| FEATURES                              |                        |
|---------------------------------------|------------------------|
| Dimensions (WDH)                      | 2200x500x1100 mm       |
| Total power                           | 13.86 kW               |
| Heating power                         | 13.2 kW                |
| Power supply                          | 400V/3/50 Hz           |
| Capacity (H.R. 10-15%); (H.R. 20-25%) | 32/50 kg/h; 26/37 kg/h |
| Roller                                | Ø 300x1600 mm          |
| Speed roller                          | 2 - 4 m/min            |
| Air consumption                       | 200 m3/h               |
| Flue outlet                           | 55 mm                  |