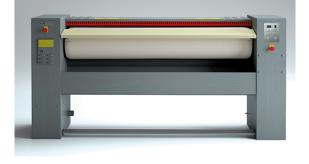

## AUTOMATIC ROLLER IRONER, Ø 300X1600 MM S-160/30

## Ref: 0912.12.006 Grandimpianti

Specially-processed aluminum basin that ensures long life and energy conservation.

Roller supported by bearings.

Front loader use: The ironer can be installed against a wall.

Finger safety band protects the user in case of mismanouver.

Electronic control unit that monitor all machine running parameters and optimizes performance and energy consumption.

Safety thermostat avoids undesirable overheating.

Wide pedal for press movement control.

Manual device for lifting the basin in power down events.

Automatic press operation.

V = Roller speed control.

AV = Roller speed control + vacuum + Nomex fabric.

AVL = Roller speed control + vacuum + Nomex fabric and Maxpress coating.

| FEATURES               |                  |
|------------------------|------------------|
| Dimensions (WDH)       | 2200x500x1100 mm |
| Total power            | 13.56 kW         |
| Heating power          | 13.2 kW          |
| Power supply           | 400V/3/50 Hz     |
| Capacity (H.R. 10-15%) | 50 kg/h          |
| Roller                 | Ø 300x1600 mm    |
| Speed roller           | 3.9 m/min        |
| Net weight             | 257 kg           |
| Packaging dimensions   | 620x2250x1290 mm |
| Gross weight           | 249 kg           |
|                        |                  |