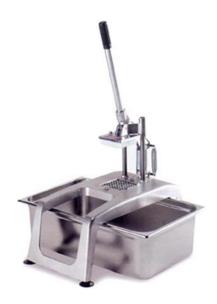

## POTATO HAND CHIPPING MACHINE WITH KNIFE BLOCK AND PUSHER SET 10X10 MM CF-5

Ref: 0706.10.001 Sammic

Clean and uniformed cut, without waste.

Light stainless alloy body.

Controls and nuts in stainless steel.

Comfortable use: The springs at the rear leave the grid completely free. The pusher ejects the chips and leaves the grid free.

The springs are highly flexible compensators which help to raise the presser-ejector.

Included 10x10 mm grid.

Container not included (Maximum GN1/1 h=150 mm).

| FEATURES                 |                |
|--------------------------|----------------|
| Dimensions (WDH)         | 280x512x735 mm |
| Production               | 100-150 kg/h   |
| Potato chips thicknesses | 10x10 mm       |
| Weight                   | 4 kg           |
| Packaging dimensions     | 210x280x630 mm |
| Gross weight             | 5,5 kg         |