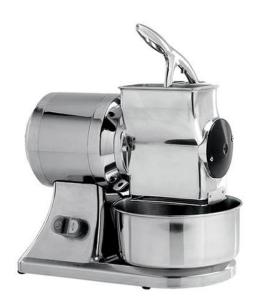

## GRATER FOR CHEESE, HARD BREAD, NUTS, BISCUITS GRATTUGIA GS

Ref: 0704.19.001 Fama

Professional grater for any type of hard cheese, dry fruits, cookies and hard bread.

Ventilated motor with thermal overload protection; switch protected by a latex membrane.

Plastic protection between motor and base in order to protect the electronic parts from any infiltration.

| FEATURES             |                |
|----------------------|----------------|
| Dimensions (LPH)     | 220x380x380 mm |
| Production           | 70 kg/h        |
| Speed                | 1400 rpm       |
| Power                | 0.75 kW / 1 HP |
| Power supply         | 230V/1/50 Hz   |
| Grater mouth         | 140x80 mm      |
| Weight               | 20 kg          |
| Packaging dimensions | 305x405x420 mm |
| Gross weight         | 19 kg          |