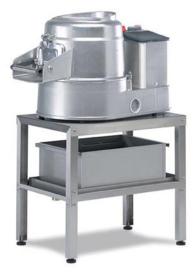

## POTATO PEELER 12 KG, THREE-PHASE PP-12+/TR

Ref: 0703.10.010 Sammic

Integral control panel complete with on/off push buttons and a 0-6 minutes timer.

Base plate and chamber walls lined with highly resistant and durable abrasive.

Aluminium body.

Support not included.

| FEATL | JRES |
|-------|------|
|-------|------|

| Dimensions (WDH)            | 395x700x503 mm  |
|-----------------------------|-----------------|
| Dimensions with Stand (WDH) | 411x700x1015 mm |
| Power                       | 0.37 kW         |
| Power supply                | 400V/3/50 Hz    |
| Maximum production          | 270 kg/h        |
| Capacity per load           | 12 kg per cycle |
| Weight                      | 33 kg           |
| Packaging dimensions        | 450x720x550 mm  |
| Gross weight                | 37 kg           |