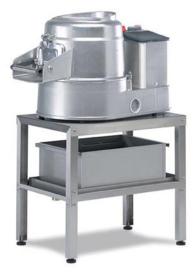

## POTATO PEELER 6 KG, THREE-PHASE PP-6+/TR

Ref: 0703.10.009 Sammic

Integral control panel complete with on/off push buttons and a 0-6 minutes timer.

Base plate and chamber walls lined with highly resistant and durable abrasive.

Aluminium body.

Support not included.

| FEATL | JRES |
|-------|------|
|-------|------|

| Dimensions (WDH)            | 395x700x433 mm |
|-----------------------------|----------------|
| Dimensions with Stand (WDH) | 411x700x945 mm |
| Power                       | 0.37 kW        |
| Power supply                | 400V/3/50 Hz   |
| Maximum production          | 150 kg/h       |
| Capacity per load           | 6 kg per cycle |
| Weight                      | 32 kg          |
| Packaging dimensions        | 440x720x480 mm |
| Gross weight                | 36 kg          |