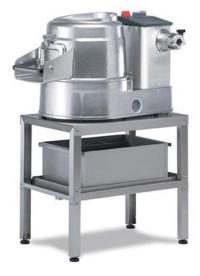

## POTATO PEELER WITH ATTACHMENT DRIVE 6 KG, SINGLE-PHASE PPC-6+/MN

Ref: 0703.10.008 Sammic

Integral control panel complete with on/off push buttons and a 0-6 minutes timer. Base plate and chamber walls lined with highly resistant and durable abrasive. Aluminium body. PPC: Equipped with attachment drive to power accessories. Support not included.

## FEATURES

| Dimensions (WDH)            | 395x700x433 mm |
|-----------------------------|----------------|
| Dimensions with Stand (WDH) | 411x700x945 mm |
| Power                       | 0.55 kW        |
| Power supply                | 230V/1/50 Hz   |
| Maximum production          | 150 kg/h       |
| Capacity per load           | 6 kg per cycle |
| Weight                      | 37 kg          |
| Packaging dimensions        | 440x720x470 mm |
| Gross weight                | 40 kg          |