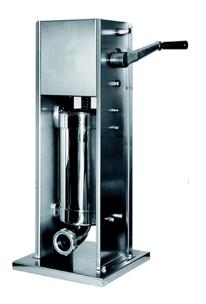

## **VERTICAL SAUSAGE FILLER, 14 L** IN/14-V

Ref: 0610.11.002 Magnus

## 2 Mechanical speeds.

Exceptionally strong, very easy to be handled and operated. The stainless steel cylinder, the food approved aluminium piston with special finishing, the solid rack, the precision gears and the accurate manufacturing of all mechanical details ensure a perfect working.

Equipped with three funnels in food  $\cite{ABS}$  ( $\cite{O}$  8, 16.5 and 23.5 mm) for different diameters of sausages.

| FEATURES             |                |
|----------------------|----------------|
| Dimensions (WDH)     | 350x350x875 mm |
| Capacity             | 14 I / 13 kg   |
| Weight               | 27 kg          |
| Packaging dimensions | 380x900x380 mm |
| Gross weight         | 41 kg          |