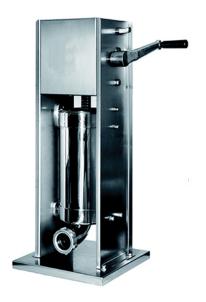

## **VERTICAL SAUSAGE FILLER, 7 L** IN/7-V

Ref: 0610.11.001 Magnus

## 2 Mechanical speeds.

Exceptionally strong, very easy to be handled and operated. The stainless steel cylinder, the food approved aluminium piston with special finishing, the solid rack, the precision gears and the accurate manufacturing of all mechanical details ensure a perfect working.

Equipped with three funnels in food  $\cite{ABS}$  ( $\cite{O}$  8, 16.5 and 23.5 mm) for different diameters of sausages.

| FEATURES             |                |
|----------------------|----------------|
| Dimensions (WDH)     | 300x300x710 mm |
| Capacity             | 7 I / 6 kg     |
| Weight               | 20 kg          |
| Packaging dimensions | 320x720x320 mm |
| Gross weight         | 28 kg          |