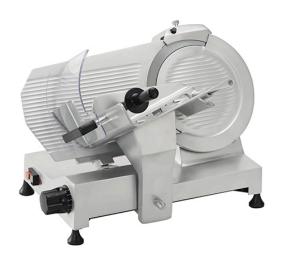

## MEAT SLICER, Ø 300 MM RB 300 IND CE

Ref: 0600.21.012 Magnus

Professional slicer, perfect for butchers or kitchens with high production.

Incorporated sharpener.

Anticorrosive and anodized aluminium casting construction. Complies with the most demanding hygiene norms.