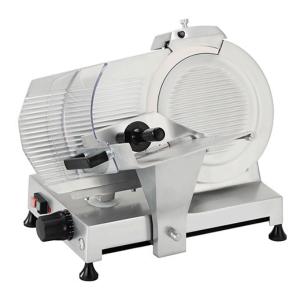

## ECONOMIC MEAT SLICER, Ø 300 MM RB 300 ECO CE

Ref: 0600.21.011 Magnus

Professional slicer, perfect for butchers or kitchens where food products to slice are larger. Incorporated sharpener.

Anticorrosive and anodized aluminium casting construction. Complies with the most demanding hygiene norms.

## FEATURES

| Dimensions (WDH)     | 480x600x420 mm                |
|----------------------|-------------------------------|
| Base dimension (WDH) | 330x490 mm                    |
| Food chute dimension | 270x260 (shute stroke=270) mm |
| Blade                | Ø 300 mm                      |
| Cutting capacity     | 210x260 mm                    |
| Power                | 0.21 kW / 0.29 HP             |
| Power supply         | 230V/1/50 Hz                  |
| Weight               | 21.5 kg                       |
| Packaging dimensions | 550x625x450 mm                |
| Gross weight         | 24 kg                         |