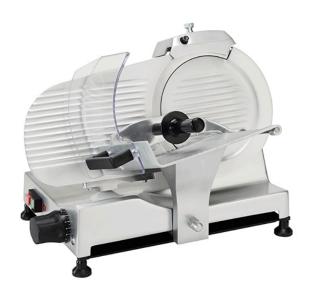

## MEAT SLICER, Ø 250 MM RB 250 CE

Ref: 0600.21.009 Magnus

Professional slicing machine, perfect for small places that serve freshly cut products.

Incorporated sharpener.

Anticorrosive and anodized aluminium casting construction. Complies with the most demanding hygiene norms.