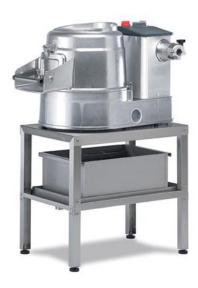

## POTATO PEELER WITH ATTACHMENT DRIVE 12 KG, SINGLE-PHASE PPC-12+/MN

Ref: 0703.10.013 Sammic

Integral control panel complete with on/off push buttons and a 0-6 minutes timer.

Base plate and chamber walls lined with highly resistant and durable abrasive.

Aluminium body.

PPC: Equipped with attachment drive to power accessories. Support not included.

| FEATURES                    |                 |
|-----------------------------|-----------------|
| Dimensions (WDH)            | 395x700x503 mm  |
| Dimensions with Stand (WDH) | 411x700x1015 mm |
| Power                       | 0.55 kW         |
| Power supply                | 230V/1/50 Hz    |
| Maximum production          | 270 kg/h        |
| Capacity per load           | 12 kg per cycle |
| Weight                      | 38 kg           |
| Packaging dimensions        | 440x710x550 mm  |
| Gross weight                | 41 kg           |
|                             |                 |