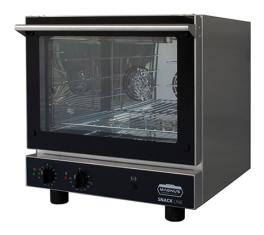

## SNACK ELECTRIC OVEN WITH HUMIDIFIER FOR TRAYS 460X340 MM BS 443 U

Ref: 1100.810.001 Magnus

Convection oven with 2 fans for the circulation of hot air in the chamber.

Adjustable temperature from 50 to 270 °C.

Timer 0-120 minutes.

Body and chamber in stainless steel.

Removable gasket around the door for simple and throughout cleaning.

Perfect thermic insulation with double glass door.

Manual humidification.

Supplied with 1 tray and 1 grid 460x340 mm.

| FEATURES                |                 |
|-------------------------|-----------------|
| Dimensions (WDH)        | 587x655x570 mm  |
| Power                   | 3.2 kW          |
| Power supply            | 230V 1N 50/60Hz |
| Capacity                | 4x (460x340) mm |
| Distance between guides | 70 mm           |
| Weight                  | 34 kg           |
| Packaging dimensions    | 620x680x780 mm  |
| Gross weight            | 40 kg           |