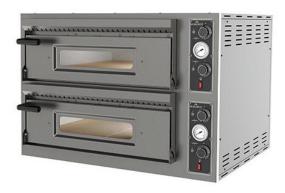

## ELECTRIC PIZZA OVEN, 2 CHAMBERS 700X1050X150 MM B66

Ref: 1040.775.008A Magnus

Electric oven with steel armoured heating elements and a bottom refractory surface.

This oven has a stainless steel front and stainless steel door with glass, with a mechanical thermometer, two mechanical thermostats per chamber, safety thermostat, heat resistant light and 12V lamp.

| FEATURES                 |                                                             |
|--------------------------|-------------------------------------------------------------|
| Dimensions (WDH)         | 990x1270x680 mm                                             |
| Chamber dimensions (WDH) | 700x1050x150 mm                                             |
| Power                    | 14.6 kW (7.3 kW per chamber: 3.65 kW Upper + 3.65 kW Lower) |
| Power supply             | 400V/3/50Hz                                                 |
| Pizza capacity (Ø 34 cm) | 6 + 6 un.                                                   |
| Temperature              | 450 ºC                                                      |
| Weight                   | 175 kg                                                      |
| Packaging dimensions     | 1350x1020x820 mm                                            |
| Gross weight             | 174 kg                                                      |