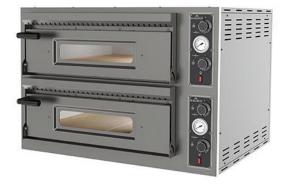

## ELECTRIC PIZZA OVEN, 2 CHAMBERS 700X700X150 MM B44

Ref: 1040.775.007A Magnus

Electric oven with steel armoured heating elements and a bottom refractory surface.

This oven has a stainless steel front and stainless steel door with glass, with a mechanical thermometer, two mechanical thermostats per chamber, safety thermostat, heat resistant light and 12V lamp.

## FEATURES

| Dimensions (WDH)         | 990x920x680 mm                                            |
|--------------------------|-----------------------------------------------------------|
| Chamber dimensions (WDH) | 700x700x150 mm                                            |
| Power                    | 11.2 kW (5.6 kW per chamber: 2.8 kW Upper + 2.8 kW Lower) |
| Power supply             | 400V/3/50Hz                                               |
| Pizza capacity (Ø 34 cm) | 4 + 4 un.                                                 |
| Temperature              | 450 °C                                                    |
| Weight                   | 149 kg                                                    |
| Packaging dimensions     | 1020x980x830 mm                                           |
| Gross weight             | 130 kg                                                    |