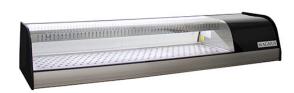

## **DISPLAY SUSHI CABINET**, 6X GN1/3 VRCS-139 HC

## R600a refrigerant.

Exterior covering with anodised aluminium profile.

Interior construction made in stainless steel.

Airtight compressor with fan-assisted condenser.

Electronic control system with digital display.

Integrated stainless steel base tray, perforated and ready for placing sushi.

Prepared for GN1/3 h=40 mm trays.

Sliding glass doors.

Group on the left side of the user.

Equipped with led lighting.

| FEATURES             |                 |
|----------------------|-----------------|
| Dimensions (WDH)     | 1380x415x270 mm |
| Eletric power        | 0.105 kW        |
| Cooling power        | 0.169 kW        |
| Power supply         | 230V/1/50 Hz    |
| Capacity             | 6 GN1/3         |
| Temperature          | -1 / +2 º C     |
| Packaging dimensions | 1450x485x420 mm |
| Gross weight         | 48 kg           |