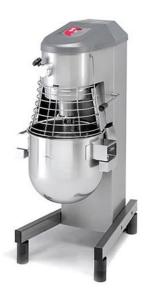

## PLANETARY MIXER 30 L BE-30

Ref: 1005.10.023 Sammic

0-30 minute electronic timer and continuous operation option.

Electronic speed control.

Acoustic alarm at end of cycle.

Safeties off indicator.

Reinforced waterproofing system.

Supllied with spiral hook, beater spatula and balloon whisk.

Version with attachment drive for accessories, ask us!

| FEATURES             |                 |
|----------------------|-----------------|
| Dimensions (WDH)     | 528x764x1152 mm |
| Power                | 1.1 kW          |
| Power supply         | 230V/1/50Hz     |
| Bowl capacity        | 30 I / 9 kg     |
| Weight               | 105 kg          |
| Packaging dimensions | 835x600x1190 mm |
| Gross weight         | 103 kg          |