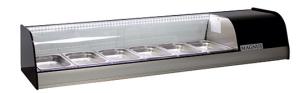

## REFRIGERATED DISPLAY CABINET FOR TAPAS, 6X GN1/3 GVRC-139 HC

Ref: 0143.462.001A Magnus

R600a refrigerant.

Exterior covering with anodised aluminium profile. Interior construction made in stainless steel. Airtight compressor with fan-assisted condenser. Electronic control system with digital display. Prepared for GN1/3 h=40 mm trays. Sliding glass doors. Group on the left side of the user.

Equipped with 6x GN1/3 trays and led lighting.

| FEATURES             |                 |
|----------------------|-----------------|
| Dimensions (WDH)     | 1380x415x270 mm |
| Eletric power        | 0.105 kW        |
| Cooling power        | 0.169 kW        |
| Power supply         | 230V/1/50 Hz    |
| Capacity             | 6 GN1/3         |
| Temperature          | +4 / +8 º C     |
| Packaging dimensions | 480x1450x420 mm |
| Gross weight         | 46 kg           |