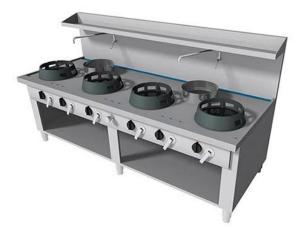

## WOK STOVE, 6 BURNERS MGC06239

Ref: 1106.765.005 Magnus

Model on open stand with height of 780 mm. Cast iron atmospheric burners with vertical flame 9.5 kW (Ø175 mm) - 14 kW (Ø175 mm) - 21 kW (Ø220 mm) with gas safety valve taps, pilot flame and thermocouple. Working surface made in stainless steel (2.5 mm thick) reinforced. Working surface with runner and automatic cleaning system (water injectors). Wire net filter for leftovers. Reinforced splashback 500 mm high. Water tap L.300 mm on the splashback. Support Shelf. Lever knee control for gas valves. Structure made entirely in stainless steel. Removable drip trays.