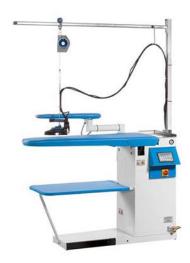

## IRONING BOARD 1200X400 MM ERA 2010

Ref: 0914.468.002A Magnus

Includes vacuum and heated ironing board, iron and boiler in stainless steel.

High-efficiency suction.

Electronic control.

Reduced power consumption.

Note: The displayed image includes optionals (Trolley cable support, heated ironing arm and linen-support cloth).

| FEATURES                 |                  |
|--------------------------|------------------|
| Dimensions (WDH)         | 1400x610x930 mm  |
| Ironing board height     | 920 mm           |
| Ironing board power      | 800 W            |
| Boiler power             | 4000 W           |
| Boiler capacity          | 61               |
| Iron power               | 800 W            |
| Vacuum motor power       | 0.5 HP           |
| Power supply             | 400V/3/50 Hz     |
| Water inlet              | Ø 10 mm          |
| Operating steam pressure | 4 bar            |
| Weight                   | 72 kg            |
| Packaging dimensions     | 800x1500x1240 mm |
| Gross weight             | 85 kg            |