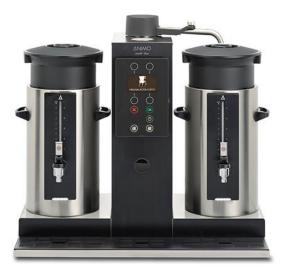

## COFFEE BREWER 30 L WITH 2 CONTAINERS CB 2X5

## Ref: 0440.317.005B Animo

Structure in stainless steel.

Containers supplied with water level gauge and easy to use tap, easy programmation, lighted LCD display, detector for containers, slow start-up, suggestion of coffee portion, alert for finished coffee, several cleaning options, water net connection 3/4? and with safety arm.

Consumption monitoring: Daily and total counter.

Supplied with synthetic filter, drip tray with grid, coffee and limescale remover with funnel, coffee blender, extra water level gauge, brush for water gauge and paper filter for the first drinks.