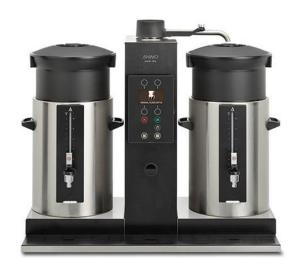

## **COFFEE BREWER 60 L WITH 2 CONTAINERS CB 2X10**

Ref: 0440.317.004B Animo

Structure in stainless steel.

Containers supplied with water level gauge and easy to use tap, easy programmation, lighted LCD display, detector for containers, slow start-up, suggestion of coffee portion, alert for finished coffee, several cleaning options, water net connection 3/4[?] and with safety arm.