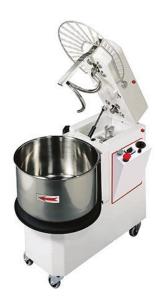

## DOUGH SPIRAL MIXER WITH RISING TOP AND EXTRACTIBLE BOWL, 53 L / 44 KG AET53 VF

Ref: 1000.775.016 Magnus

Designed to work with different types of dough, especially soft doughs like bread, pizza, and tortillas.

White body with rising top and extractible bowl.

With timer and wheels.

Spiral, grid, dough-breaker and bowl in stainless steel.

| FEATURES             |                |
|----------------------|----------------|
| Dimensions (WDH)     | 550x870x730 mm |
| Power                | 1.5 kW / 2 HP  |
| Power supply         | 400V/3/50Hz    |
| Bowl size            | Ø 500x270 mm   |
| Dough weight         | 44 kg          |
| Capacity             | 53 I           |
| Dough production     | 170 kg/h       |
| Weight               | 134 kg         |
| Packaging dimensions | 960x600x875 mm |
| Gross weight         | 160 kg         |
|                      |                |