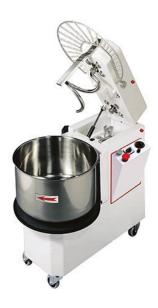

## DOUGH SPIRAL MIXER WITH RISING TOP AND EXTRACTIBLE BOWL, 42 L / 38 KG AET42 VF

Ref: 1000.775.014 Magnus

Designed to work with different types of dough, especially soft doughs like bread, pizza, and tortillas.

White body with rising top and extractible bowl.

With timer and wheels.

Spiral, grid, dough-breaker and bowl in stainless steel.

| FEATURES             |                |
|----------------------|----------------|
| Dimensions (WDH)     | 490x860x730 mm |
| Power                | 1.5 kW / 2 HP  |
| Power supply         | 400V/3/50Hz    |
| Bowl size            | Ø 450x260 mm   |
| Dough weight         | 38 kg          |
| Capacity             | 421            |
| Dough production     | 140 kg/h       |
| Weight               | 130 kg         |
| Packaging dimensions | 930x550x880 mm |
| Gross weight         | 154 kg         |
|                      |                |