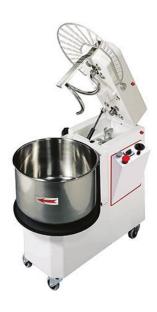

## DOUGH SPIRAL MIXER WITH RISING TOP AND EXTRACTIBLE BOWL, 33 L / 25 KG AET33 VF

Ref: 1000.775.012 Magnus

Designed to work with different types of dough, especially soft doughs like bread, pizza, and tortillas.

White body with rising top and extractible bowl.

With timer and wheels.

Spiral, grid, dough-breaker and bowl in stainless steel.

| FEATURE 0            |                |
|----------------------|----------------|
| FEATURES             |                |
| Dimensions (WDH)     | 460x840x730 mm |
| Power                | 1.5 kW / 2 HP  |
| Power supply         | 400V/3/50Hz    |
| Bowl size            | Ø 400x260 mm   |
| Dough weight         | 25 kg          |
| Capacity             | 33             |
| Dough production     | 100 kg/h       |
| Weight               | 126 kg         |
| Packaging dimensions | 910x550x880 mm |
| Gross weight         | 149 kg         |
|                      |                |