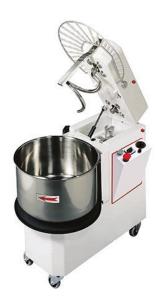

## DOUGH SPIRAL MIXER WITH RISING TOP AND EXTRACTIBLE BOWL, 22 L / 18 KG AET22 VF

Ref: 1000.775.010 Magnus

Designed to work with different types of dough, especially soft doughs like bread, pizza, and tortillas.

White body with rising top and extractible bowl.

With timer and wheels.

Spiral, grid, dough-breaker and bowl in stainless steel.

| FEATURES             |                |
|----------------------|----------------|
| Dimensions (WDH)     | 420x720x640 mm |
| Power                | 0.75 kW / 1 HP |
| Power supply         | 400V/3/50Hz    |
| Bowl size            | Ø 360x210 mm   |
| Dough weight         | 18 kg          |
| Capacity             | 22             |
| Dough production     | 70 kg/h        |
| Weight               | 93 kg          |
| Packaging dimensions | 510x770x780 mm |
| Gross weight         | 108 kg         |