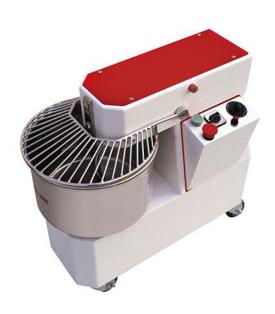

## DOUGH SPIRAL MIXER WITH RISING TOP, EXTRACTIBLE BOWL AND VARIABLE SPEED, 17 L / 12 KG AEM17 VV

Ref: 1000.775.009 Magnus

Designed to work with different types of dough, especially soft doughs like bread, pizza, and tortillas.

White body with rising top and extractible bowl.

With timer and wheels.

Spiral, grid, dough-breaker and bowl in stainless steel.

The electric installation has to be equipped with a super immunized differential switch, in Class A.

| FEATURES             |                |
|----------------------|----------------|
| Dimensions (WDH)     | 370x680x640 mm |
| Power                | 0.75 kW / 1 HP |
| Power supply         | 230V/1/50Hz    |
| Bowl size            | Ø 320x210 mm   |
| Dough weight         | 12 kg          |
| Capacity             | 17 l           |
| Dough production     | 48 kg/h        |
| Weight               | 91 kg          |
| Packaging dimensions | 770x500x780 mm |
| Gross weight         | 109 kg         |