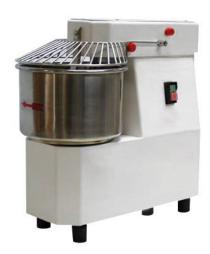

## DOUGH SPIRAL MIXER WITH FIXED HEAD AND BOWL, 15 L / 10 KG AFM15

Ref: 1000.775.002 Magnus

Designed to work with different types of dough, especially soft doughs like bread, pizza, and tortillas.

White body with fixed head and bowl.

Without timer and without wheels.

Spiral, grid, dough-breaker and bowl in stainless steel.

| Gross weight         | 62 kg            |
|----------------------|------------------|
| Packaging dimensions | 650x390x650 mm   |
| Weight               | 50 kg            |
| Dough production     | 40 kg/h          |
| Capacity             | 151              |
| Dough weight         | 10 kg            |
| Bowl size            | Ø 300x210 mm     |
| Power supply         | 230V/1/50Hz      |
| Power                | 0.45 kW / 0.6 HP |
| Dimensions (WDH)     | 320x590x570 mm   |
| FEATURES             |                  |