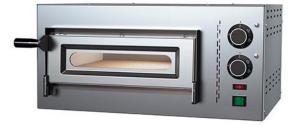

## ELECTRIC PIZZA OVEN, 1 CHAMBER 350X350X170 MM M1

Ref: 1040.775.004 Magnus

Compact, practical and functional oven with a refractory brick baking surface, ideal for pizzas and other bread and kitchen products (semi-processed).

Up to 4 chambers can be placed on top of each other, without the need for an exhauster connection or overlay kit/accessories.

Equipped with a safety thermostat.

| FEATURES                 |                                        |
|--------------------------|----------------------------------------|
| Dimensions (WDH)         | 580x500x360 mm                         |
| Chamber dimensions (WDH) | 350x350x170 mm                         |
| Power                    | 2.2 kW (1.4 kW Upper) + (0.8 kW Lower) |
| Power supply             | 230V/1/50Hz                            |
| Pizza capacity (Ø 34 cm) | 1 un.                                  |
| Temperature              | 450 °C                                 |
| Weight                   | 39 kg                                  |
| Packaging dimensions     | 650x590x380 mm                         |
| Gross weight             | 35 kg                                  |