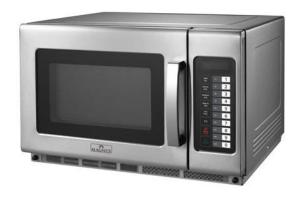

## PROFESSIONAL MICROWAVE OVEN, 34 L MW 34.21

Ref: 1165.777.004 Magnus

Body made in stainless steel.

Stainless steel chamber with sealed-in ceramic finish.

3- Cooking stage.

10- Power levels.

Touchpad control panel: start/pause, stop/clear, power (microwave), vent fan, clock/AM/PM, add 30 seconds, adjustable end of cycle, 100 programs setting.

Timer (60 min. entry).

Defrost function.

Magnetron: 2.

LED display.

Removable filter.

| FEATURES             |                |
|----------------------|----------------|
| Dimensions (WDH)     | 574x528x368 mm |
| Chamber              | 360x408x224 mm |
| Output power         | 2.1 kW         |
| Input power          | 3.2 kW         |
| Power supply         | 230V/1/50Hz    |
| Capacity             | 34 l           |
| Weight               | 32.3 kg        |
| Packaging dimensions | 641x559x451 mm |
| Gross weight         | 34,3 kg        |