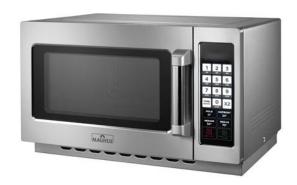

## PROFESSIONAL MICROWAVE OVEN, 34 L MW 34.14

Ref: 1165.777.003 Magnus

Body made in stainless steel.

Stainless steel chamber with sealed-in ceramic finish.

3- Cooking stage.

10- Power levels.

Touchpad control panel: start/pause, stop/clear, power (microwave), vent fan, clock/AM/PM, add 30 seconds, adjustable end of cycle, 100 programs setting.

Timer (60 min. entry).

Defrost function.

Magnetron: 1.

LED display.

Removable filter.

| FEATURES             |                |
|----------------------|----------------|
| Dimensions (WDH)     | 553x488x343 mm |
| Chamber              | 370x385x230 mm |
| Output power         | 1.4 kW         |
| Input power          | 1.9 kW         |
| Power supply         | 230V/1/50Hz    |
| Capacity             | 34             |
| Weight               | 20.2 kg        |
| Packaging dimensions | 631x544x418 mm |
| Gross weight         | 22,1 kg        |