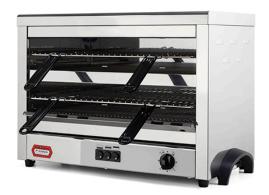

## MAXI TOASTER / SALAMANDER WITH CAPACITY FOR GN 1/1 CONTAINERS MTS 2.11

Ref: 2.0.137.0001 Fiamma

Highly versatile equipment, use as a large capacity toaster or as a salamander.

Independent control of each heating level: upper, middle and lower level. Timer with 15 minutes range and continuous mode. Structure made in stainless steel.

| FEATURES                    |                        |
|-----------------------------|------------------------|
| Dimensions (WDH)            | 685x396x452 mm         |
| Power                       | 4.5 kW                 |
| Power supply                | 230V/1/50 Hz / 400V/2N |
| Capacity (slices)           | 2x 12 un.              |
| Heating element (per floor) | 3 un.                  |
| Work space                  | 2x 540x350x89 mm       |
| Weight                      | 22 kg                  |
| Gross weight                | 22 kg                  |