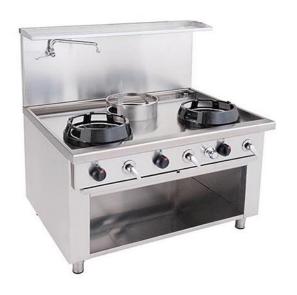

## WOK STOVE, 3 BURNERS MGC03129

Ref: 1106.765.001 Magnus

Model on open stand h780 mm.

Cast iron atmospheric burners with vertical flame 9.5 kW ( $\emptyset$ 175 mm) - 14 kW ( $\emptyset$ 175 mm) - 21 kW ( $\emptyset$ 220 mm) with gas safety valve taps, pilot flame and thermocouple.

Working surface made in stainless steel (2.5 mm thick) reinforced. Working surface with runner and automatic cleaning system (water injectors).

Wire net filter for leftovers.

Reinforced splashback 500 mm high.

Water tap L.300 mm on the splashback.

Support Shelf.

Lever knee control for gas valves.

Structure made entirely in stainless steel.

Removable drip trays.

| FEATURES             |                                 |
|----------------------|---------------------------------|
| Dimensions (WDH)     | 1200x900x780/1280 mm            |
| Total gas power      | 44.5 kW                         |
| Atmospheric burners  | 1x 9.5 kW + 1x 14 kW + 1x 21 kW |
| Weight               | 170 kg                          |
| Packaging dimensions | 1200x900x840 mm                 |
| Gross weight         | 194,5 kg                        |