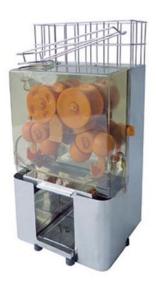

## **AUTOMATIC ORANGE JUICER** CITRON 150

Ref: 0420.545.003 Nts Japan

Structure made in stainless steel and frontal in plexiglas.

Smooth surface, anti- corrosive and easy to clean.

Sleek, compact design.

Switch resistant to water, with safety device coverage.

High efficiency, automatic separation of the juice and waste.

System with automatic gear.

| FEATURES             |                |
|----------------------|----------------|
| Dimensions (WDH)     | 420x350x770 mm |
| Power                | 0.2 kW         |
| Power supply         | 230V/1/50Hz    |
| Orange dimension     | Ø 60-80 mm     |
| Production (oranges) | 20 - 25 /min.  |
| Weight               | 42 kg          |
| Packaging dimensions | 500x500x880 mm |
| Gross weight         | 49 kg          |