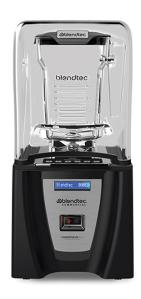

## PROFESSIONAL BLENDER 1.9 L CONNOISEUR 825

Ref: 0425.417.009 Blendtec

Recommended daily blends: > 150 blends.

42 pre-programmed cycles to blend your most popular recipes with perfect consistency and our downloadable tool allows you to create an unlimited number of customized recipes.

For shop where noise is a consideration, the sound enclosure minimizes blender noise, helping ensure an undisrupted atmosphere.

LCD display, push-button controls.

Blunt blade technology stronger than traditional blades.

Can be installed in-counter.

Includes 2 jugs.

| FEATURES             |                 |
|----------------------|-----------------|
| Dimensions (WDH)     | 229x229x475 mm  |
| Power                | 1.8 kW          |
| Power supply         | 230V/1/50-60 Hz |
| Capacity             | 1.91            |
| Maximum speed        | 29400 rpm       |
| Weight               | 8.34 kg         |
| Packaging dimensions | 365x750x350 mm  |
| Gross weight         | 10 kg           |