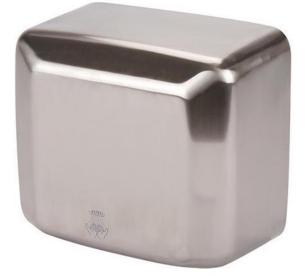

## STAINLESS STEEL HAND DRYER H2

## Ref: 2000.531.002 Magnus

Perfect for a washroom of minimalist decor, where space is an issue or areas which have limited space. The perfect dryer for intensive use. Manufactured in stainless steel. Drying speed in 15 seconds. Infrared sensor with anti-interfere technology. Splash proof rating IPX1.