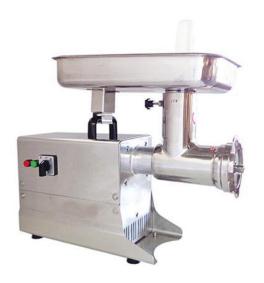

## MEAT MINCER 220 KG/H HFM-22

Ref: 0620.467.002 Nts Japan

Structure made of stainless steel.

Mincing unit completeley detachable from the machine?s body in order to allow an efficient cleaning. Leftover tray and feeding hopper made in stainless steel.

ABS pestle.

Equipped with two discs: 4.5 mm and 10 mm.

| FEATURES               |                |
|------------------------|----------------|
| Dimensions (WDH)       | 250x550x445 mm |
| Production             | 220 kg/h       |
| Power                  | 1.1 kW         |
| Power supply           | 230V/1/50 Hz   |
| Stainless steel hopper | 250x385x65 mm  |
| Weight                 | 23 kg          |
| Packaging dimensions   | 315x650x510 mm |
| Gross weight           | 25,7 kg        |