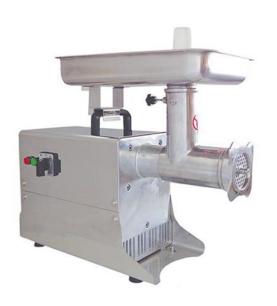

## MEAT MINCER 160 KG/H HFM-12

Ref: 0620.467.001 Nts Japan

Structure made of stainless steel.

Mincing unit completeley detachable from the machine?s body in order to allow an efficient cleaning. Leftover tray and feeding hopper made in stainless steel.

ABS pestle.

Equipped with two discs: 4.5 mm and 8 mm.

| FEATURES               |                |
|------------------------|----------------|
| Dimensions (WDH)       | 220x530x420 mm |
| Production             | 160 kg/h       |
| Power                  | 0.55 kW        |
| Power supply           | 230V/1/50 Hz   |
| Stainless steel hopper | 220x340x55 mm  |
| Weight                 | 17 kg          |
| Packaging dimensions   | 570x265x470 mm |
| Gross weight           | 20,28 kg       |