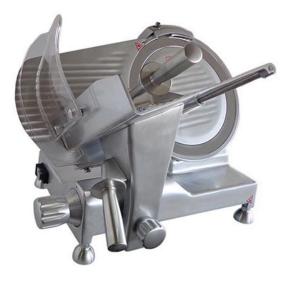

## MEAT SLICER, Ø 300 MM HBS-300L

## Ref: 0600.467.005 Nts Japan

Professional slicer, perfect for butchers or kitchens with high production. Incorporated sharpener Anticorrosive and anodized aluminium casting construction. Feet and handles made in anodized aluminium. Complies with the most demanding hygiene norms.

## FEATURES

| Dimensions (WDH)     | 480x580x450 mm |
|----------------------|----------------|
| Base dimension (WDH) | 340x465 mm     |
| Blade                | Ø 300 mm       |
| Slice thickness      | 0.2 - 15 mm    |
| Cutting capacity     | 220 mm         |
| Power                | 0.25 kW        |
| Power supply         | 230V/1/50 Hz   |
| Weight               | 24.1 kg        |
| Gross weight         | 27 kg          |
|                      |                |