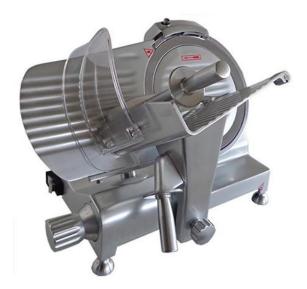

## MEAT SLICER, Ø 250 MM HBS-250L

## Ref: 0600.467.004 Nts Japan

Professional slicing machine, perfect for small places that serve freshly cut products. Incorporated sharpener. Anticorrosive and anodized aluminium casting construction. Feet and handles made in anodized aluminium. Complies with the most demanding hygiene norms.

## FEATURES

| Dimensions (WDH)     | 410x490x420 mm |
|----------------------|----------------|
| Base dimension (WDH) | 280x410 mm     |
| Blade                | Ø 250 mm       |
| Slice thickness      | 0.2 - 12 mm    |
| Cutting capacity     | 180 mm         |
| Power                | 0.15 kW        |
| Power supply         | 230V/1/50 Hz   |
| Weight               | 16.7 kg        |
| Gross weight         | 18,9 kg        |