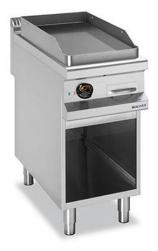

## ELECTRIC FRY-TOP, SMOOTH PLATE 380X720 MM, FREE STANDING FTEL M940

## Ref: 1114.220.006B Magnus

Body completely in stainless steel. Grill plate with rounded corners that allow an easy cleaning. Extractable drip drawer. Stainless steel electric heating elements [?]incoloy[?]. Adjustable temperature. Signal light for plate activity. Uniform temperature distribution on the whole plate. AISI 304 stainless steel back-splash, thickness 3 mm. Hotplate thickness 15 mm. Open counter. Height-adjustable feet from 150-200 mm.

## FEATURES

| Dimensions (WDH)     | 400x900x850/925 mm |
|----------------------|--------------------|
| Power                | 6 kW               |
| Power supply         | 400V/3/50 Hz       |
| Weight               | 82 kg              |
| Packaging dimensions | 970x470x1100 mm    |
| Gross weight         | 78 kg              |