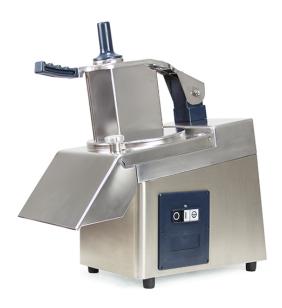

## **VEGETABLE PREPARATION MACHINE - SINGLE-PHASE RG-80**

Ref: 0706.48.001 Magnus

## 20-400 Meals/day.

Indispensable in every kitchen, it's designed to cut, slice, cube, to make sticks, to shred, to mince or to grind a variety of food selection as: greens, fruits, vegetables, bread, cheese, chocolate, dried fruit etc.

It is made in stainless steel and in a special alloy and responds to the requirements requested by the European Directives. It is very practical and reduces considerably the working time.

| 35x550x560 mm  |
|----------------|
| kg/min         |
| 9.55 kW        |
| 30V/1/50Hz     |
| 00 kg          |
| 220x660x570 mm |
| 2 kg           |
| ) .!<br>23     |