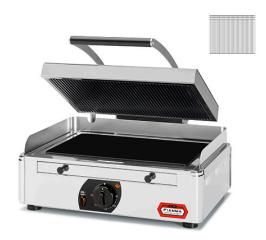

## VITROCERAMIC CONTACT GRILL, GROOVED UPPER AND LOWER PLATES CG6GG VITRO

Ref: 2.0.212.0001 Fiamma

Super-fast heating (in less than 5 minutes). Low energy consumption. High quality, very resistant glass ceramic plate. Easy to clean.

Anti-splatter rail not included (optional).

| Dimensions (WDH)         470x445x245 mm           Power         3 kW           Power supply         230V/1/50 Hz           Adjustable thermostat         0 - 250 °C           Glass dimension         370x250 mm |  |
|------------------------------------------------------------------------------------------------------------------------------------------------------------------------------------------------------------------|--|
| Power supply 230V/1/50 Hz  Adjustable thermostat 0 - 250 °C                                                                                                                                                      |  |
| Adjustable thermostat 0 - 250 °C                                                                                                                                                                                 |  |
| ·                                                                                                                                                                                                                |  |
| Glass dimension 370x250 mm                                                                                                                                                                                       |  |
|                                                                                                                                                                                                                  |  |
| Working heated area 340x220 mm                                                                                                                                                                                   |  |
| Weight 15.5 kg                                                                                                                                                                                                   |  |
| Packaging dimensions 540x540x330 mm                                                                                                                                                                              |  |
| Gross weight 17,5 kg                                                                                                                                                                                             |  |