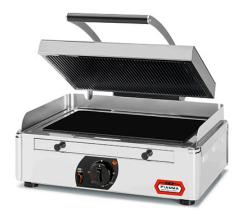

## VITROCERAMIC CONTACT GRILL, SMOOTH LOWER PLATE AND GROOVED UPPER PLATE CG6SG VITRO

Ref: 2.0.212.0002 Fiamma

Super-fast heating (in less than 5 minutes). Low energy consumption.

High quality, very resistant glass ceramic plate.

Easy to clean.

Anti-splatter rail not included (optional).

| FEATURES              |                |
|-----------------------|----------------|
| Dimensions (WDH)      | 470x445x245 mm |
| Power                 | 3 kW           |
| Power supply          | 230V/1/50 Hz   |
| Adjustable thermostat | 0 - 250 ºC     |
| Glass dimension       | 370x250 mm     |
| Working heated area   | 340x220 mm     |
| Weight                | 15.5 kg        |
| Packaging dimensions  | 540x540x330 mm |
| Gross weight          | 18 kg          |