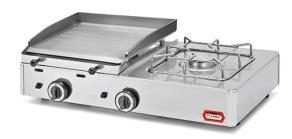

## POLISHED STEEL GAS GRIDDLE PLATE WITH BURNER - 383X395 MM GGP6.4F

Ref: 2.0.313.0001 Fiamma

2 Functions in one single equipment: Grilling and cooking.

Structure and removable drip tray made in stainless steel.

High performance burners with a simplified injector change system.

Independent lighter for each burner.

Gas valves with safety system.

Prepared for butane and propane gas and with replacement injectors for natural gas.