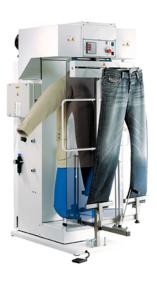

## COMBINED DUMMY TOPPER COMBI

Ref: 0916.468.006 Magnus

Turning ironing machine for trousers, jackets and coats. Equipped with ventilator, superheater and electronic digitizer. While ironing the garment in the back, the operator loads the second garment in front.