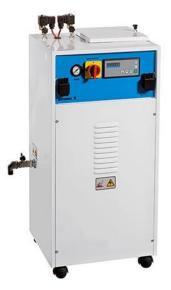

## STEAM GENERATOR WITH 2 IRONS AND MANUAL FILLING TANK SATURNO/V ECO

Ref: 0908.468.006 Magnus

Includes 2 irons, plastic water tank of 10 I and discharge tap. Stainless steel boiler of 7 I. Automatic pressure control. Thermal switch. Electronic control panel.

## FEATURES

| Dimensions (WDH)         | 540x380x950 mm  |
|--------------------------|-----------------|
| Boiler capacity          | 71              |
| Boiler power             | 4400 W          |
| Pump power               | 0.7 HP          |
| Iron power               | 2x 900 W        |
| Power supply             | 400V/3/50 Hz    |
| Operating steam pressure | 4 bar           |
| Weight                   | 45 kg           |
| Packaging dimensions     | 1090x455x510 mm |
| Gross weight             | 52,5 kg         |