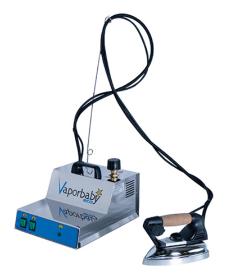

## STEAM GENERATOR WITH IRON VAPORBABY ECO INOX

Ref: 0908.468.001 Magnus

Steam generator with iron, adjustable valve, double safety valve, safety thermostat in case of damage and stainless steel boiler of 2.2l.

Manual water inlet.

Iron included with steam hose of 1.7 meters.

## FEATURES

| Dimensions (WDH)         | 270x350x220 mm  |
|--------------------------|-----------------|
| Net capacity             | 1.4             |
| Autonomy of operation    | 2 h             |
| Boiler power             | 1150 W          |
| Iron power               | 800 W           |
| Power supply             | 230V/1/50-60 Hz |
| Operating steam pressure | 2.5 bar         |
| Weight                   | 6.5 kg          |
| Packaging dimensions     | 330x500x450 mm  |
| Gross weight             | 10 kg           |